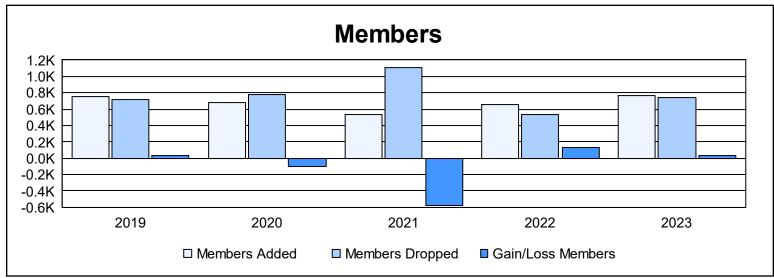

District 355 C As of June 2023 Cumulative

| Year      | New<br>Clubs | Dropped<br>Clubs | Gain/<br>Loss<br>Clubs | New<br>Members | Charter<br>Members | Reinstate<br>Members | Transfer<br>Members | Total<br>Member<br>Added | Total<br>Members<br>Dropped | Gain/<br>Loss<br>Members |
|-----------|--------------|------------------|------------------------|----------------|--------------------|----------------------|---------------------|--------------------------|-----------------------------|--------------------------|
| 2018-2019 | 2            | 0                | 2                      | 660            | 79                 | 10                   | 3                   | 752                      | 716                         | 36                       |
| 2019-2020 | 0            | 2                | -2                     | 644            | 16                 | 17                   | 8                   | 685                      | 784                         | -99                      |
| 2020-2021 | 3            | 3                | 0                      | 412            | 87                 | 25                   | 4                   | 528                      | 1,102                       | -574                     |
| 2021-2022 | 4            | 3                | 1                      | 500            | 133                | 16                   | 7                   | 656                      | 529                         | 127                      |
| 2022-2023 | 1            | 1                | 0                      | 712            | 37                 | 16                   | 3                   | 768                      | 737                         | 31                       |
| Average   | 2            | 2                | 0                      | 586            | 70                 | 17                   | 5                   | 678                      | 774                         | -96                      |