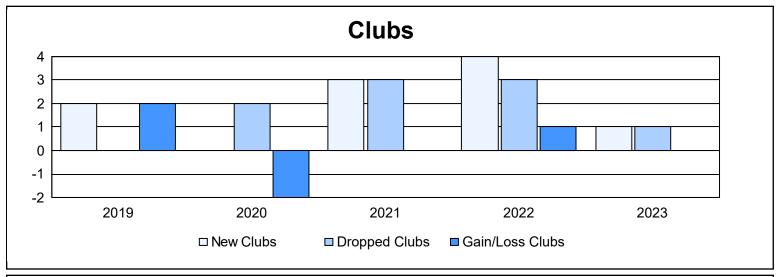

District 355 C As of June 2023 Cumulative

| Year      | New<br>Clubs | Dropped<br>Clubs | Gain/<br>Loss<br>Clubs | New<br>Members | Charter<br>Members | Reinstate<br>Members | Transfer<br>Members | Total<br>Member<br>Added | Total<br>Members<br>Dropped | Gain/<br>Loss<br>Members |
|-----------|--------------|------------------|------------------------|----------------|--------------------|----------------------|---------------------|--------------------------|-----------------------------|--------------------------|
| 2018-2019 | 2            | 0                | 2                      | 660            | 79                 | 10                   | 3                   | 752                      | 716                         | 36                       |
| 2019-2020 | 0            | 2                | -2                     | 644            | 16                 | 17                   | 8                   | 685                      | 784                         | -99                      |
| 2020-2021 | 3            | 3                | 0                      | 412            | 87                 | 25                   | 4                   | 528                      | 1,102                       | -574                     |
| 2021-2022 | 4            | 3                | 1                      | 500            | 133                | 16                   | 7                   | 656                      | 529                         | 127                      |
| 2022-2023 | 1            | 1                | 0                      | 712            | 37                 | 16                   | 3                   | 768                      | 737                         | 31                       |
| Average   | 2            | 2                | 0                      | 586            | 70                 | 17                   | 5                   | 678                      | 774                         | -96                      |